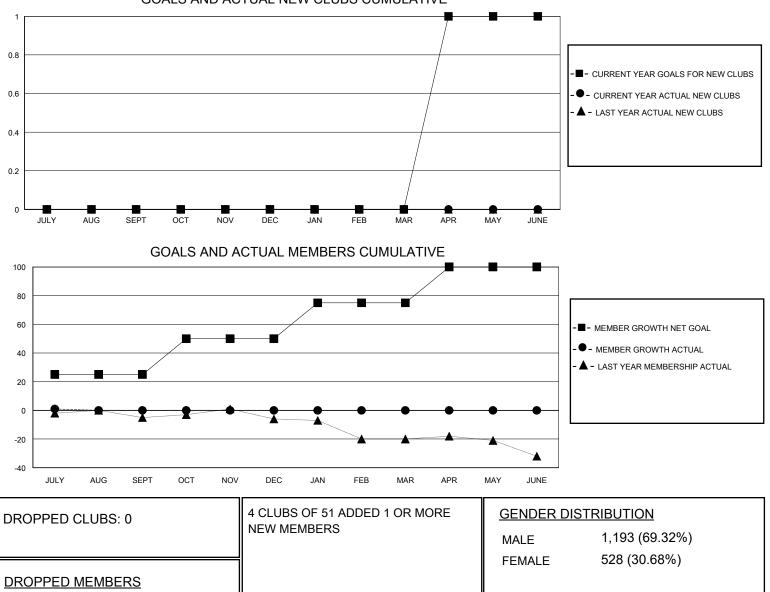

## District 5M 1

Results as of: 7/31/2024

| GMT:                  |               | LOCATION MINNESOTA |               |                       |                           |                         | GMT CA                                             |  |
|-----------------------|---------------|--------------------|---------------|-----------------------|---------------------------|-------------------------|----------------------------------------------------|--|
|                       | Clubs         |                    |               |                       | Members                   |                         |                                                    |  |
| RESULTS FOR 2024-2025 |               |                    |               | RESULTS FOR 2024-2025 |                           |                         |                                                    |  |
| QUARTER               | NEW CLUB GOAL | NEW CLUBS          | DROPPED CLUBS | QUARTER M             | IEMBER GROWTH NET<br>GOAL | MEMBER GROWTH<br>ACTUAL | DROPPED<br>MEMBERS ACTUAL<br>(including transfers) |  |
| JULY/AUG/SEPT         | 0             | 0                  | 0             | JULY/AUG/SEP          | т 25                      | 8                       | 6                                                  |  |
| OCT/NOV/DEC           | 0             | 0                  | 0             | OCT/NOV/DEC           | 25                        | 0                       | 0                                                  |  |
| JAN/FEB/MAR           | 0             | 0                  | 0             | JAN/FEB/MAR           | 25                        | 0                       | 0                                                  |  |
| APR/MAY/JUNE          | 1             | 0                  | 0             | APR/MAY/JUNE          | 25                        | 0                       | 0                                                  |  |

| DROPPED MEMBERS  |                           |                                        |
|------------------|---------------------------|----------------------------------------|
| DECEASED 2       | CLICK HERE FOR CUMULATIVE | TOTAL FAMILY UNIT MEMBERS 344          |
| CLUB CANCELLED 0 | MEMBERSHIP DATA           | FAMILY MEMBERS PAYING HALF 175         |
| OTHER 4          |                           | FAMILY MEMBERS PAYING HALF 175<br>DUES |
| TOTAL 6          |                           |                                        |